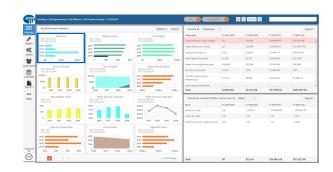

The matterPRO<sup>TM</sup> BI Financial Dashboard integrates with your current time and billing system to provide a visual summary of Key Performance Indicators (KPI), Work-In-Progress, and Accounts Receivable data. The Dashboard is role based and provides a detailed 360-degree view of all time and billing information. Since data is refreshed on a nightly basis, you and your team will consistently have viewable up-to-date information.

## MATTERPRO™ BI FINANCIAL DASHBOARD HIGHLIGHTS

- 360-degree view of all time and billing based on critical dimensions such as timekeepers, dates, and departments
- KPI summary that includes over 25 business and financial health metrics
- Graphs and charts include drill-down capabilities to view detailed data
- Work-In-Progress view displays time spent but not yet billed
- Accounts Receivable view reflects outstanding costs and fees
- Budgets can be created at the Timekeeper, Matter, Department, Title, and/or Phase Level
- Data can be easily exported and shared via Print, Save as Excel, or E-mail Excel Attachment functionalities
- Administrators can configure KPIs, chart types, colors, and data formats by role